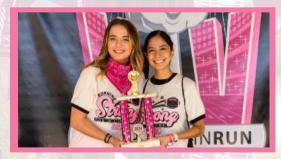

#### **PINK PUMPKIN RUN** October 25, 2025 Lake guntersville

The 16th Annual Pink Pumpkin Run will feature the popular Pink Pumpkin Run events, early registration and packet pick up, music, children's activities and the Pink Pancake Brunch. The Pink Pumpkin Run is Marshall County's premier running event benefiting breast cancer services at Marshall Medical Centers and attracting a diverse group of participants, spectators and volunteers from across the Southeast!

The Pink Pumpkin Run celebrated 15 years in 2024 with a Super Bowl theme of "Pink Pumpkin Run: XV." Over 1,000 participants showed up in force on a beautiful October Saturday and proceeds topped an impressive \$75,000 to fund Marshall Medical's Mammography Assistance Program providing mammograms to women in need.