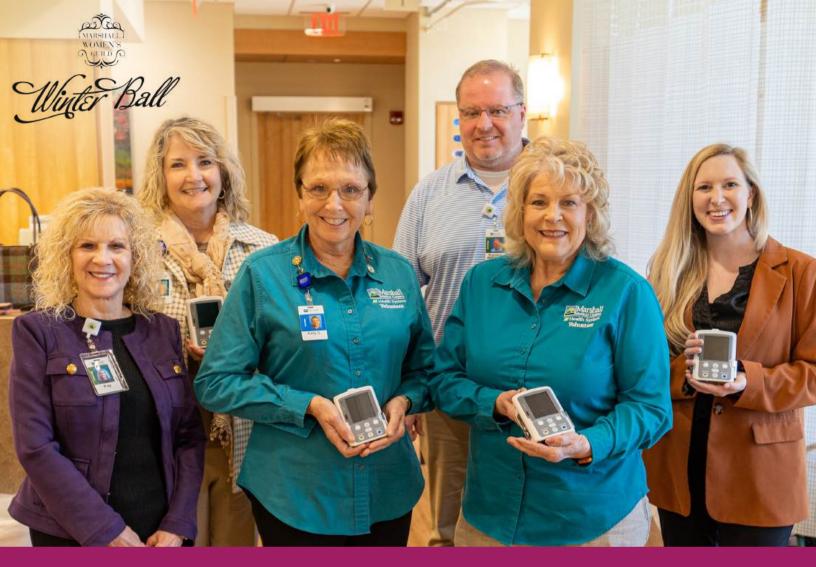

Hosting yet another sold out crowd, the 2024 Winter Ball brought in more than \$190,000 to benefit the Marshall Cancer Care Center.

The Foundation supports programs and services at the Marshall Cancer Care Center through proceeds from events like the Winter Ball. For many years, an endowment has provided funding for the Patient Navigator Program allowing specialized staff to remove roadblocks to treatment so cancer patients are able to keep their appointments, follow their treatment regimen, and receive the support services they need.

In 2024, the Foundation also partnered with the Marshall Medical Centers Volunteer Auxiliaries to purchase new infusion pumps for chemotherapy patients - a small, but powerful gift to those undergoing cancer treatment.