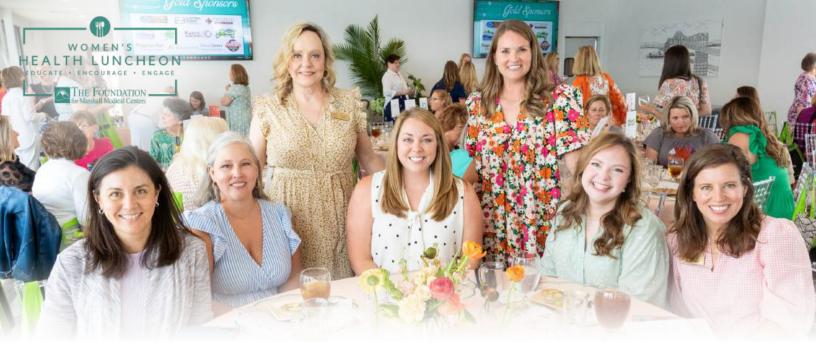

#### **WOMEN'S HEALTH LUNCHEON** SPRING 2025 GUNTERSVILLE CITY HARBOR EVENT CENTER

Hosted by the Marshall Women's Guild, the Women's Health Luncheon brings women together to **educate** them on the latest women's health issues, **encourage** them to be more proactive about their own health and **engage** them in the lifesaving work of the Foundation for Marshall Medical Centers. The event features a discussion on women's health followed by a keynote address.

The 2024 Women's Health Luncheon was a resounding success with over 280 guests in attendance who enjoyed stunning views from the Lake Guntersville City Harbor, delicious lunch and fulfilling fellowship.

Ladies also participated in our popular "Bring Home the Bag" drawing, engaged with an informative healthcare panel, and laughed along with the keynote speaker, professional event planner, Hugh Howser.

Thanks to the incredible generosity of our supporters, over \$40,000 was raised which enabled a partnership with Lacey and Hans Schoff of Ryker's Rainbow (pictured above) to purchase Caring Cradles for Marshall Medical Centers North and South. These specialized cradles provide a critical service by offering a more comforting, supportive environment for families who experience the loss of a newborn.