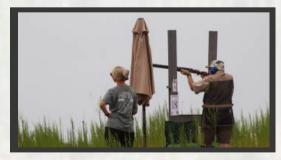

#### **SPORTING CLAYS CLASSIC** SEPTEMBER 5, 2025 BRIGHT STAR SPORTING CLAYS

The Foundation's annual Sporting Clays Classic includes a friendly sporting clays tournament complimented by food, live music, games and awards. Held at Bright Star Sporting Clays in Horton, Alabama, the event allows participants and sponsors to build relationships, entertain clients, encourage camaraderie and support the philanthropic mission of Marshall Medical Centers.

The 2024 Sporting Clays Classic was a perfect event, with ideal weather setting the stage for a memorable day of shooting. Whether participating in the morning or afternoon sessions, attendees enjoyed a fantastic time outdoors while helping raise \$70,000 for the Foundation's diverse programs.